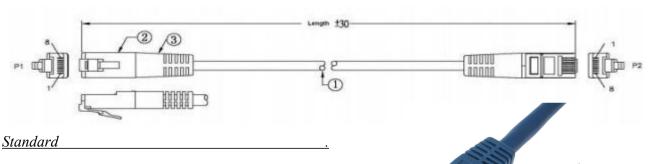

## **CAT6 FTP Patch Cord**

- TIA PATCH CORD CAT6
- TIA CAT6 CHANNEL

## Specification

- Inner Conductor: Bare Copper 26AWG
- Cable Jacket Color: Blue
- Cable Jacket Material: PVC
- Jacket Diameter: 6.2 ± 0.2 mm
- Contact Pin: Gold Plated 3 μ/6 μ/15μ/30μ/50μ
- Length: Customized